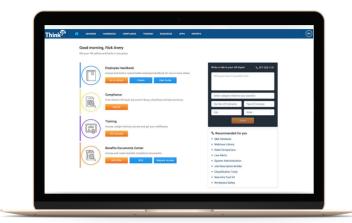

ThinkHR Platform is an integrated suite of HR knowledge, content and training solutions.

## **Risk & Safety Resources**

Content, tools and online training designed to mitigate risk and reduce costs.