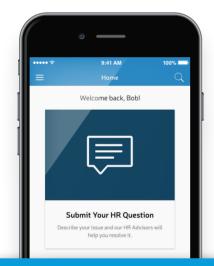

## **Mobile App**

Employers and HR professionals can access the resources of ThinkHR Platform from anywhere through our mobile app.

ThinkHR's **dynamic tools**, checklists, builders and guides enable rapid deployment of **HR best practices** across the entire organization.